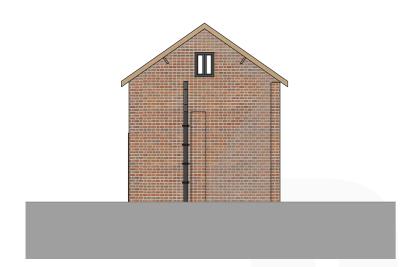

**E1 Proposed Front Elevation** 1:100

**E3 Proposed Rear Elevation** 1:100

**E2 Proposed Side Elevation** 1:100

**E4 Proposed Side Elevation** 1:100

BASE

Offices

SHREWSBURY, CONWY, CHESTER

Tel: 01743 236 400 Tel: 01244 569 008

Drawn by.

Chk.

**Drawing Title** 

Rev. B

By. DG
Chk. JH
Scale.

1:100 @ A3

Date.

Small Barn Proposed Elevations