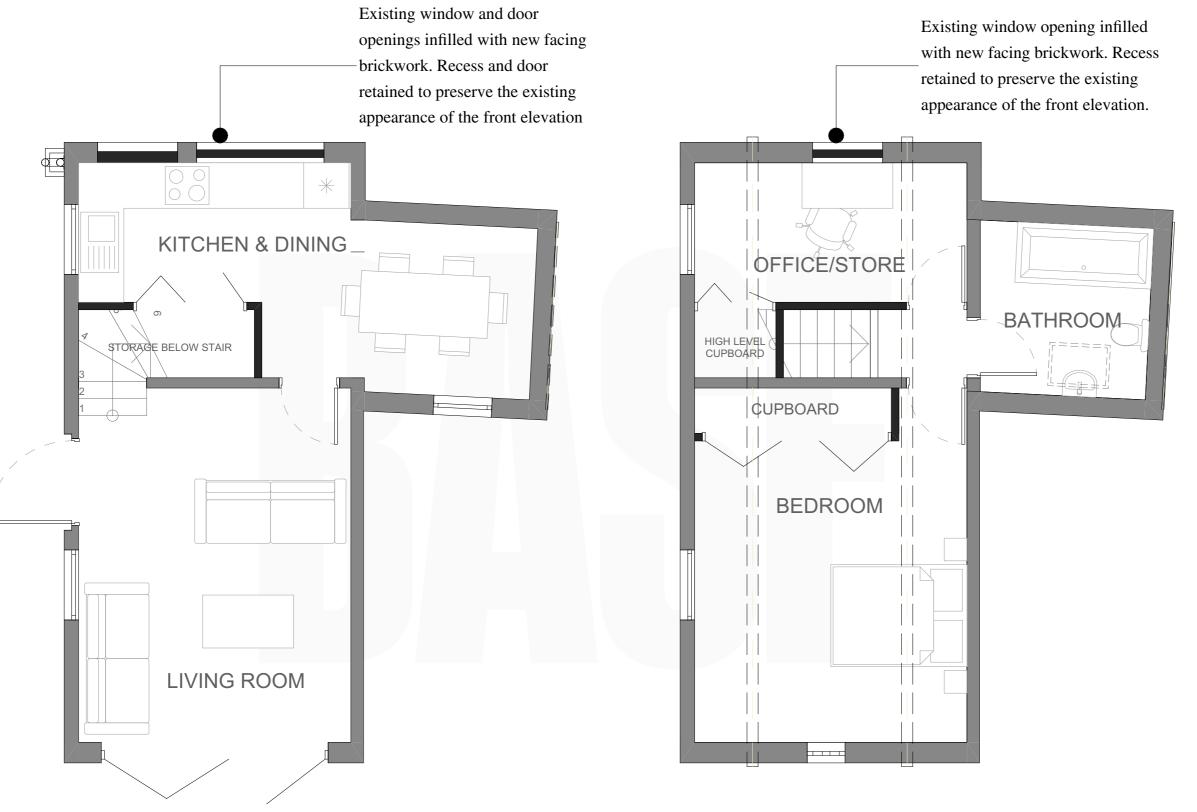

## **Drawing Title**

Large Barn Proposed Floor Plans

| Project No. | Drawing No. | Rev |
|-------------|-------------|-----|
| CA3385      | PL-008      | E   |
|             | 1           | '   |

This drawing is the property of base Architecture & Design Ltd. It shall not be copied or scanned, in part or whole, without prior consent of base Architecture and Design. Do not scale this drawing.

Proposed Ground Floor
1:50

Proposed First Floor
1:50

SCALE BAR 1:50

0 1 2 3 4 5 6 7 8 9