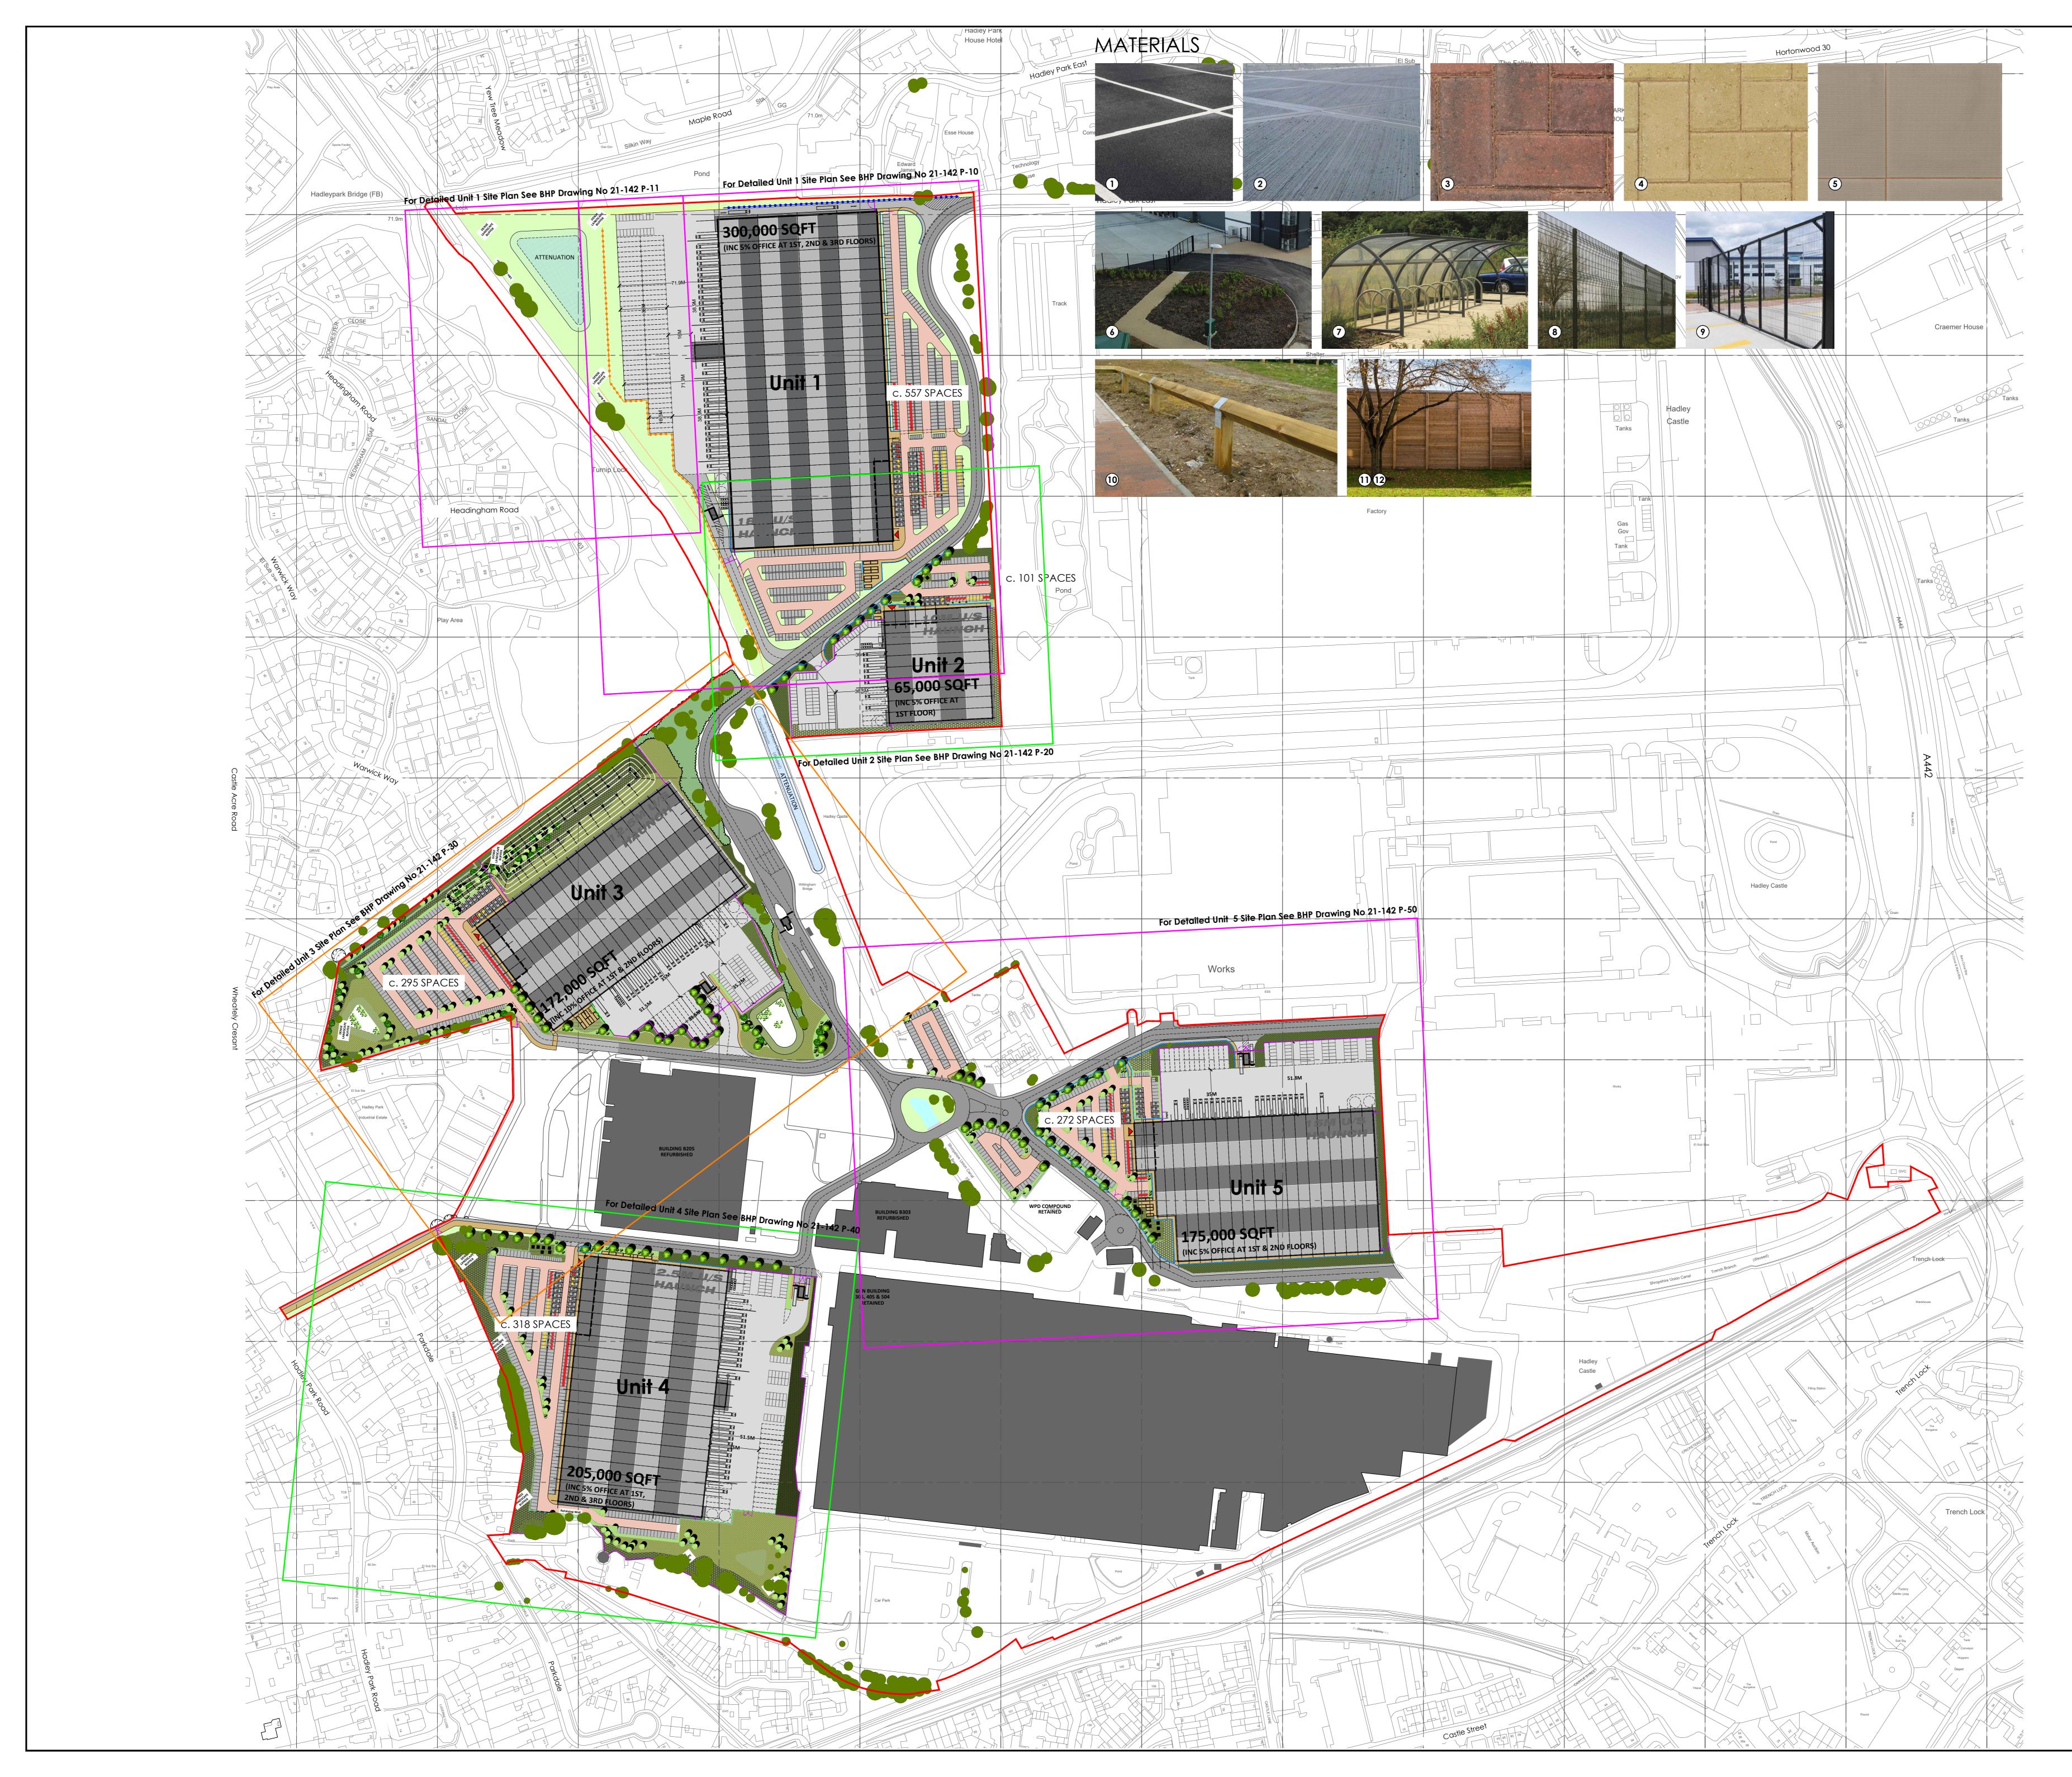

| DETAILED SCHEDULE OF ACCOMMODATION: |                                                           |   | NOTES:                                                                                                                                                                                                                                                                                                                                                                                                                                                                                                                                     |                                                                  |   |
|-------------------------------------|-----------------------------------------------------------|---|--------------------------------------------------------------------------------------------------------------------------------------------------------------------------------------------------------------------------------------------------------------------------------------------------------------------------------------------------------------------------------------------------------------------------------------------------------------------------------------------------------------------------------------------|------------------------------------------------------------------|---|
| UNIT 1:                             |                                                           |   | Ordnance Survey<br>100022432                                                                                                                                                                                                                                                                                                                                                                                                                                                                                                               | © Crown Copyright 2022. All rights reserved. Licence numbe       | r |
| UNIT:<br>OFFICE:<br>TOTAL:          | 26,561.5 SQM (Including Hub)<br>1,320.5 SQM<br>27,882 SQM |   | The Contractor is to check and verify all building and site dimensions, levels and sewer invert levels at connection points before work starts. The Contractor is to comply in all respects with current Building Legislation, British Standard Specifications, Building Regulations, Construction (Design & Management) Regulations, Party Wall Act, etc. whether or not specifically stated on this drawing. This drawing must be read with and checked against any structural, geotechnical or other specialist documentation provided. |                                                                  |   |
| HAUNCH<br>HEIGHT:                   | 18m U/S HAUNCH                                            |   | This drawing is not intended to show details of foundations, ground conditions or ground contaminants. Each area of ground relied upon to support any structure depicted (including                                                                                                                                                                                                                                                                                                                                                        |                                                                  |   |
| MAX YARD<br>DEPTH:                  | 36.5M                                                     |   | drainage) must be investigated by the Contractor. A suitable method of foundation should<br>be provided allowing for existing ground conditions. Any suspect or fluid ground,<br>contaminates on or within the ground, should be further investigated by a suitable<br>expert. Any earthwork constructions shown indicate typical slopes for guidance only &                                                                                                                                                                               |                                                                  |   |
| LEVEL ACCESS<br>DOORS:              | 6 No.                                                     |   | should be further investigated by a suitable expert.<br>Where existing trees are to be retained they should be subject to a full Arboricultural                                                                                                                                                                                                                                                                                                                                                                                            |                                                                  |   |
| DOCK ACCESS<br>DOORS:               | 28 No.                                                    |   | inspection for safety. All trees are to be planted so as to ensure they are a minimum of 5 metres from buildings and 3 metres from drainage and services. A suitable method of foundation is to be provided to accommodate the proposed tree planting.                                                                                                                                                                                                                                                                                     |                                                                  |   |
| <u>UNIT 2:</u>                      |                                                           |   | Sketch proposals are for illustrative purposes only & as such are subject to detailed<br>site investigation including ground conditions / contaminants, drainage, design &<br>planning / density negotiations. Sketch proposals may be based upon enlargements of                                                                                                                                                                                                                                                                          |                                                                  |   |
| UNIT:<br>OFFICE:<br>TOTAL:          | 5,651 SQM<br>387 SQM<br>6,038 SQM                         |   | OS sheets & visual estimations of existing site features, accuracy will therefore need to be verified by survey. Sketch proposals have not been considered in respect of CDM Regulations.                                                                                                                                                                                                                                                                                                                                                  |                                                                  |   |
| HAUNCH<br>HEIGHT:                   | 10m U/S HAUNCH                                            | 1 |                                                                                                                                                                                                                                                                                                                                                                                                                                                                                                                                            |                                                                  |   |
| MAX YARD<br>DEPTH:                  | 35M                                                       |   | GENERAL SCHEDULE OF<br>ACCOMMODATION:                                                                                                                                                                                                                                                                                                                                                                                                                                                                                                      |                                                                  |   |
| LEVEL ACCESS<br>DOORS:              | 2 No.                                                     |   |                                                                                                                                                                                                                                                                                                                                                                                                                                                                                                                                            |                                                                  |   |
| DOCK ACCESS<br>DOORS:               | 6 No.                                                     |   | UNIT 1:<br>UNIT 2:                                                                                                                                                                                                                                                                                                                                                                                                                                                                                                                         | 27,882 SQM GIA* 28,382 SQM GEA<br>6,038 SQM GIA* 6,259 SQM GEA   |   |
| <u>UNIT 3:</u>                      |                                                           |   | UNIT 3:<br>UNIT 4:                                                                                                                                                                                                                                                                                                                                                                                                                                                                                                                         | 15,980 SQM GIA* 16,390 SQM GEA<br>19,045 SQM GIA* 19,533 SQM GEA |   |
| UNIT:<br>OFFICE:<br>TOTAL:          | 15,181 SQM<br>799 SQM<br>15,980 SQM                       |   | UNIT 5:                                                                                                                                                                                                                                                                                                                                                                                                                                                                                                                                    | 16,257 SQM GIA* 16,670 SQM GEA                                   |   |
| HAUNCH<br>HEIGHT:                   | 12.5M U/S HAUNCH                                          |   | TOTAL:                                                                                                                                                                                                                                                                                                                                                                                                                                                                                                                                     | 85,202 SQM GIA* 87,234 SQM GEA                                   |   |
| MAX YARD<br>DEPTH:                  | 35M                                                       |   | *ALL FIGURES ABOVE INCLUDE OFFICE<br>CONTENT TO                                                                                                                                                                                                                                                                                                                                                                                                                                                                                            |                                                                  |   |
| LEVEL ACCESS<br>DOORS:              | 2 No.                                                     |   |                                                                                                                                                                                                                                                                                                                                                                                                                                                                                                                                            |                                                                  |   |
| DOCK ACCESS<br>DOORS:               | 17 No.                                                    |   | UNIT 1 AT FIRST, SECOND AND THIRD<br>FLOOR LEVELS                                                                                                                                                                                                                                                                                                                                                                                                                                                                                          |                                                                  |   |
| <u>UNIT 4:</u>                      |                                                           |   |                                                                                                                                                                                                                                                                                                                                                                                                                                                                                                                                            | FIRST FLOOR LEVEL.                                               |   |
| UNIT:<br>OFFICE:<br>TOTAL:          | 17,731 SQM (Including Hub)<br>1,314 SQM<br>19,045 SQM     |   | UNITS 3 - 5 AT FIRST AND SECOND FLOOR<br>LEVELS.                                                                                                                                                                                                                                                                                                                                                                                                                                                                                           |                                                                  |   |
| HAUNCH<br>HEIGHT:                   | 12.5M U/S HAUNCH                                          |   |                                                                                                                                                                                                                                                                                                                                                                                                                                                                                                                                            |                                                                  |   |
| MAX YARD<br>DEPTH:                  | 35M                                                       | + |                                                                                                                                                                                                                                                                                                                                                                                                                                                                                                                                            |                                                                  |   |
| LEVEL ACCESS<br>DOORS:              | 4 No.                                                     |   | SCHEDULE OF MATERIALS                                                                                                                                                                                                                                                                                                                                                                                                                                                                                                                      |                                                                  |   |
| dock access<br>doors:               | 20 No.                                                    |   | <ul> <li>MACADAM SURFACING (CAR PARKING SPACES)</li> <li>THERMOPLASTIC PAINT LINING ETC.</li> <li>COLOUR - BLACK/GREY SELF COLOUR</li> </ul>                                                                                                                                                                                                                                                                                                                                                                                               |                                                                  |   |
| <u>UNIT 5:</u>                      |                                                           |   | - CONCRE                                                                                                                                                                                                                                                                                                                                                                                                                                                                                                                                   | WHITE LINING TO DEMARCATE BAYS<br>IE SURFACING                   |   |

15,325 SQM 932 SQM 16,257 SQM

UNIT: OFFICE: TOTAL:

HAUNCH HEIGHT:

DEPTH:

15M U/S HAUNCH MAX YARD 35M LEVEL ACCESS DOORS: 2 No.

DOCK ACCESS DOORS: 18 No.

- CONCRETE SURFACING
   COLOUR LIGHT GREY SELF COLOUR
- MACADAM SURFACING (ROADWAY)
   THERMOPLASTIC PAINT LINING ETC.
   COLOUR BLACK/GREY SELF COLOUR
- CONCRETE BLOCK PAVING MARSHALLS KEYBLOK PAVING COLOUR BRINDLE
- CONCRETE BLOCK PAVING
   MARSHALLS KEYBLOK PAVING
   COLOUR BUFF
- CONCRETE SLAB PAVING
   ARSHALLS STANDARD PIMPLE PAVING
   COLOUR NATURAL
- STRUCTURED LANDSCAPING SCHEME TO BE APPROVED BY LOCAL AUTHORITY PRIOR TO IMPLEMENTATION
- PROPRIETARY FABRICATED STEEL CYCLE SHELTER
   SURFACE COATED IN PROPRIETARY FINISH
   SIZE 5000 (L) X 2140MM (W) X 2150 (H)
   CAPACITY 7x12 CYCLES PER SHELTER
   COLOUR ANTHRACITE GREY
- \_\_\_\_\_
- FABRICATED STEEL PEDESTRIAN/VEHICULAR GATES/CONTROL BARRIER
   FULL SPECIFICATION PPC FINISH
   COLOUR BLACK
- 100 x 100mm TREATED TIMBER KNEE RAIL, 450mm HIGH FIXED TO TREATED TIMBER POSTS WITH GALV. STRAPS. TOP END OF POSTS TO BE NOTCHED TO RECEIVE TOP RAIL.
- 12 3.0M TIMBER ACOUSTIC FENCE,
- 4.0M TIMBER ACOUSTIC FENCE, WITH MAINTENANCE ACCESS GATES
- 4.8M TIMBER ACOUSTIC FENCE, WITH MAINTENANCE ACCESS GATES
- 5.0M TIMBER ACOUSTIC FENCE, WITH MAINTENANCE ACCESS GATES
- 6.0M TIMBER ACOUSTIC FENCE WITH 1.0M CANTILEVER, WITH MAINTENANCE ACCESS GATES
- 4.5M wide Grasscrete Roadway to Provide Emergency Fire Appliance Access.

| P06<br>P05<br>P04<br>P03<br>P02<br>P01<br>Rev:                                                     | SL<br>RJF<br>RJF<br>RJF<br>RJF<br>Drawn: | 02-10-2024<br>01-03-2024<br>22-02-2024<br>31-08-2023<br>04-04-2023<br>10-03-2023<br>Date: | Site plan revised inline with Plot 1 updated requirement<br>Landscaping details updated to BEA Landscape design Ltd<br>latest details.<br>Plot 3 layout revised, haunch height of plots 3 & 4<br>amended to 12.5m all to planners comments.<br>O/A site boundary colour changed from Blue to Red.<br>Development plot boundary omitted.<br>Acoustic fence details updated to "Air & Acoustic Consultants"<br>requirements.<br>Planning Drawing Issue.<br>Description: |             |  |  |  |
|----------------------------------------------------------------------------------------------------|------------------------------------------|-------------------------------------------------------------------------------------------|-----------------------------------------------------------------------------------------------------------------------------------------------------------------------------------------------------------------------------------------------------------------------------------------------------------------------------------------------------------------------------------------------------------------------------------------------------------------------|-------------|--|--|--|
| For guidance only. Do not scale off this drawing<br>1:1 - 0 10mm 20 30 40 50 60 70 80 90 100mm<br> |                                          |                                                                                           |                                                                                                                                                                                                                                                                                                                                                                                                                                                                       |             |  |  |  |
| Birmingham<br>B3 1FQ, United Kingdom<br>t: +44(0)121 314 6618<br>w: bhp-design.co.uk               |                                          |                                                                                           |                                                                                                                                                                                                                                                                                                                                                                                                                                                                       |             |  |  |  |
| CLIENT: MRE MERCIA REAL ESTATE                                                                     |                                          |                                                                                           |                                                                                                                                                                                                                                                                                                                                                                                                                                                                       |             |  |  |  |
| PROJECT: PROPOSED DEVELOPMENT AT<br>FORMER GKN FACILITY<br>HADLEY PARK EAST<br>TELFORD             |                                          |                                                                                           |                                                                                                                                                                                                                                                                                                                                                                                                                                                                       |             |  |  |  |
| TITLE: PROPOSED O/A SITE LAYOUT<br>PLAN                                                            |                                          |                                                                                           |                                                                                                                                                                                                                                                                                                                                                                                                                                                                       |             |  |  |  |
| Drawing PLANNING DRAWINGS                                                                          |                                          |                                                                                           |                                                                                                                                                                                                                                                                                                                                                                                                                                                                       |             |  |  |  |
| Job No: 21-142 Drg No: P-03                                                                        |                                          |                                                                                           |                                                                                                                                                                                                                                                                                                                                                                                                                                                                       |             |  |  |  |
| Scale @ 1:1500                                                                                     |                                          |                                                                                           | Date : July 2022                                                                                                                                                                                                                                                                                                                                                                                                                                                      | Rev No: P06 |  |  |  |
| Drawn<br>By: RJF                                                                                   |                                          |                                                                                           | Checked<br>By :                                                                                                                                                                                                                                                                                                                                                                                                                                                       | Orig: A0    |  |  |  |