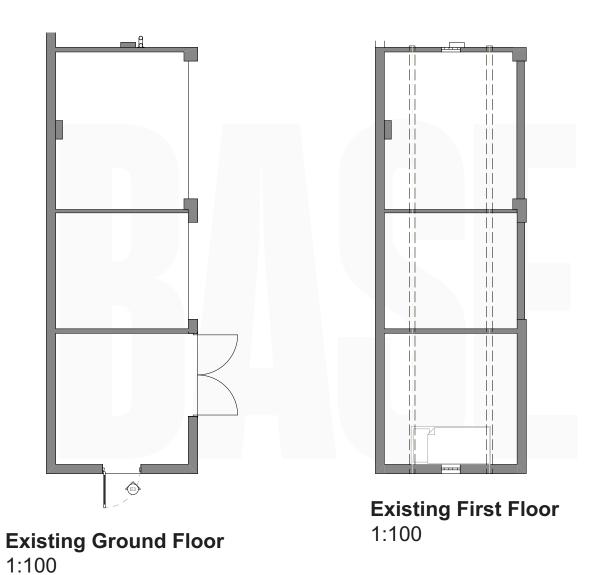

## **Project Title**

27 & 28 Woodhouse Lane

## Drawing Title

Small Barn Existing Floor Plans

| Project No. | Drawing No. | Rev. |
|-------------|-------------|------|
| CA3385      | PL-005      | Α    |

This drawing is the property of base Architecture & Design Ltd. It shall not be copied or scanned, in part or whole, without prior consent of base Architecture and Design. Do not scale this drawing.