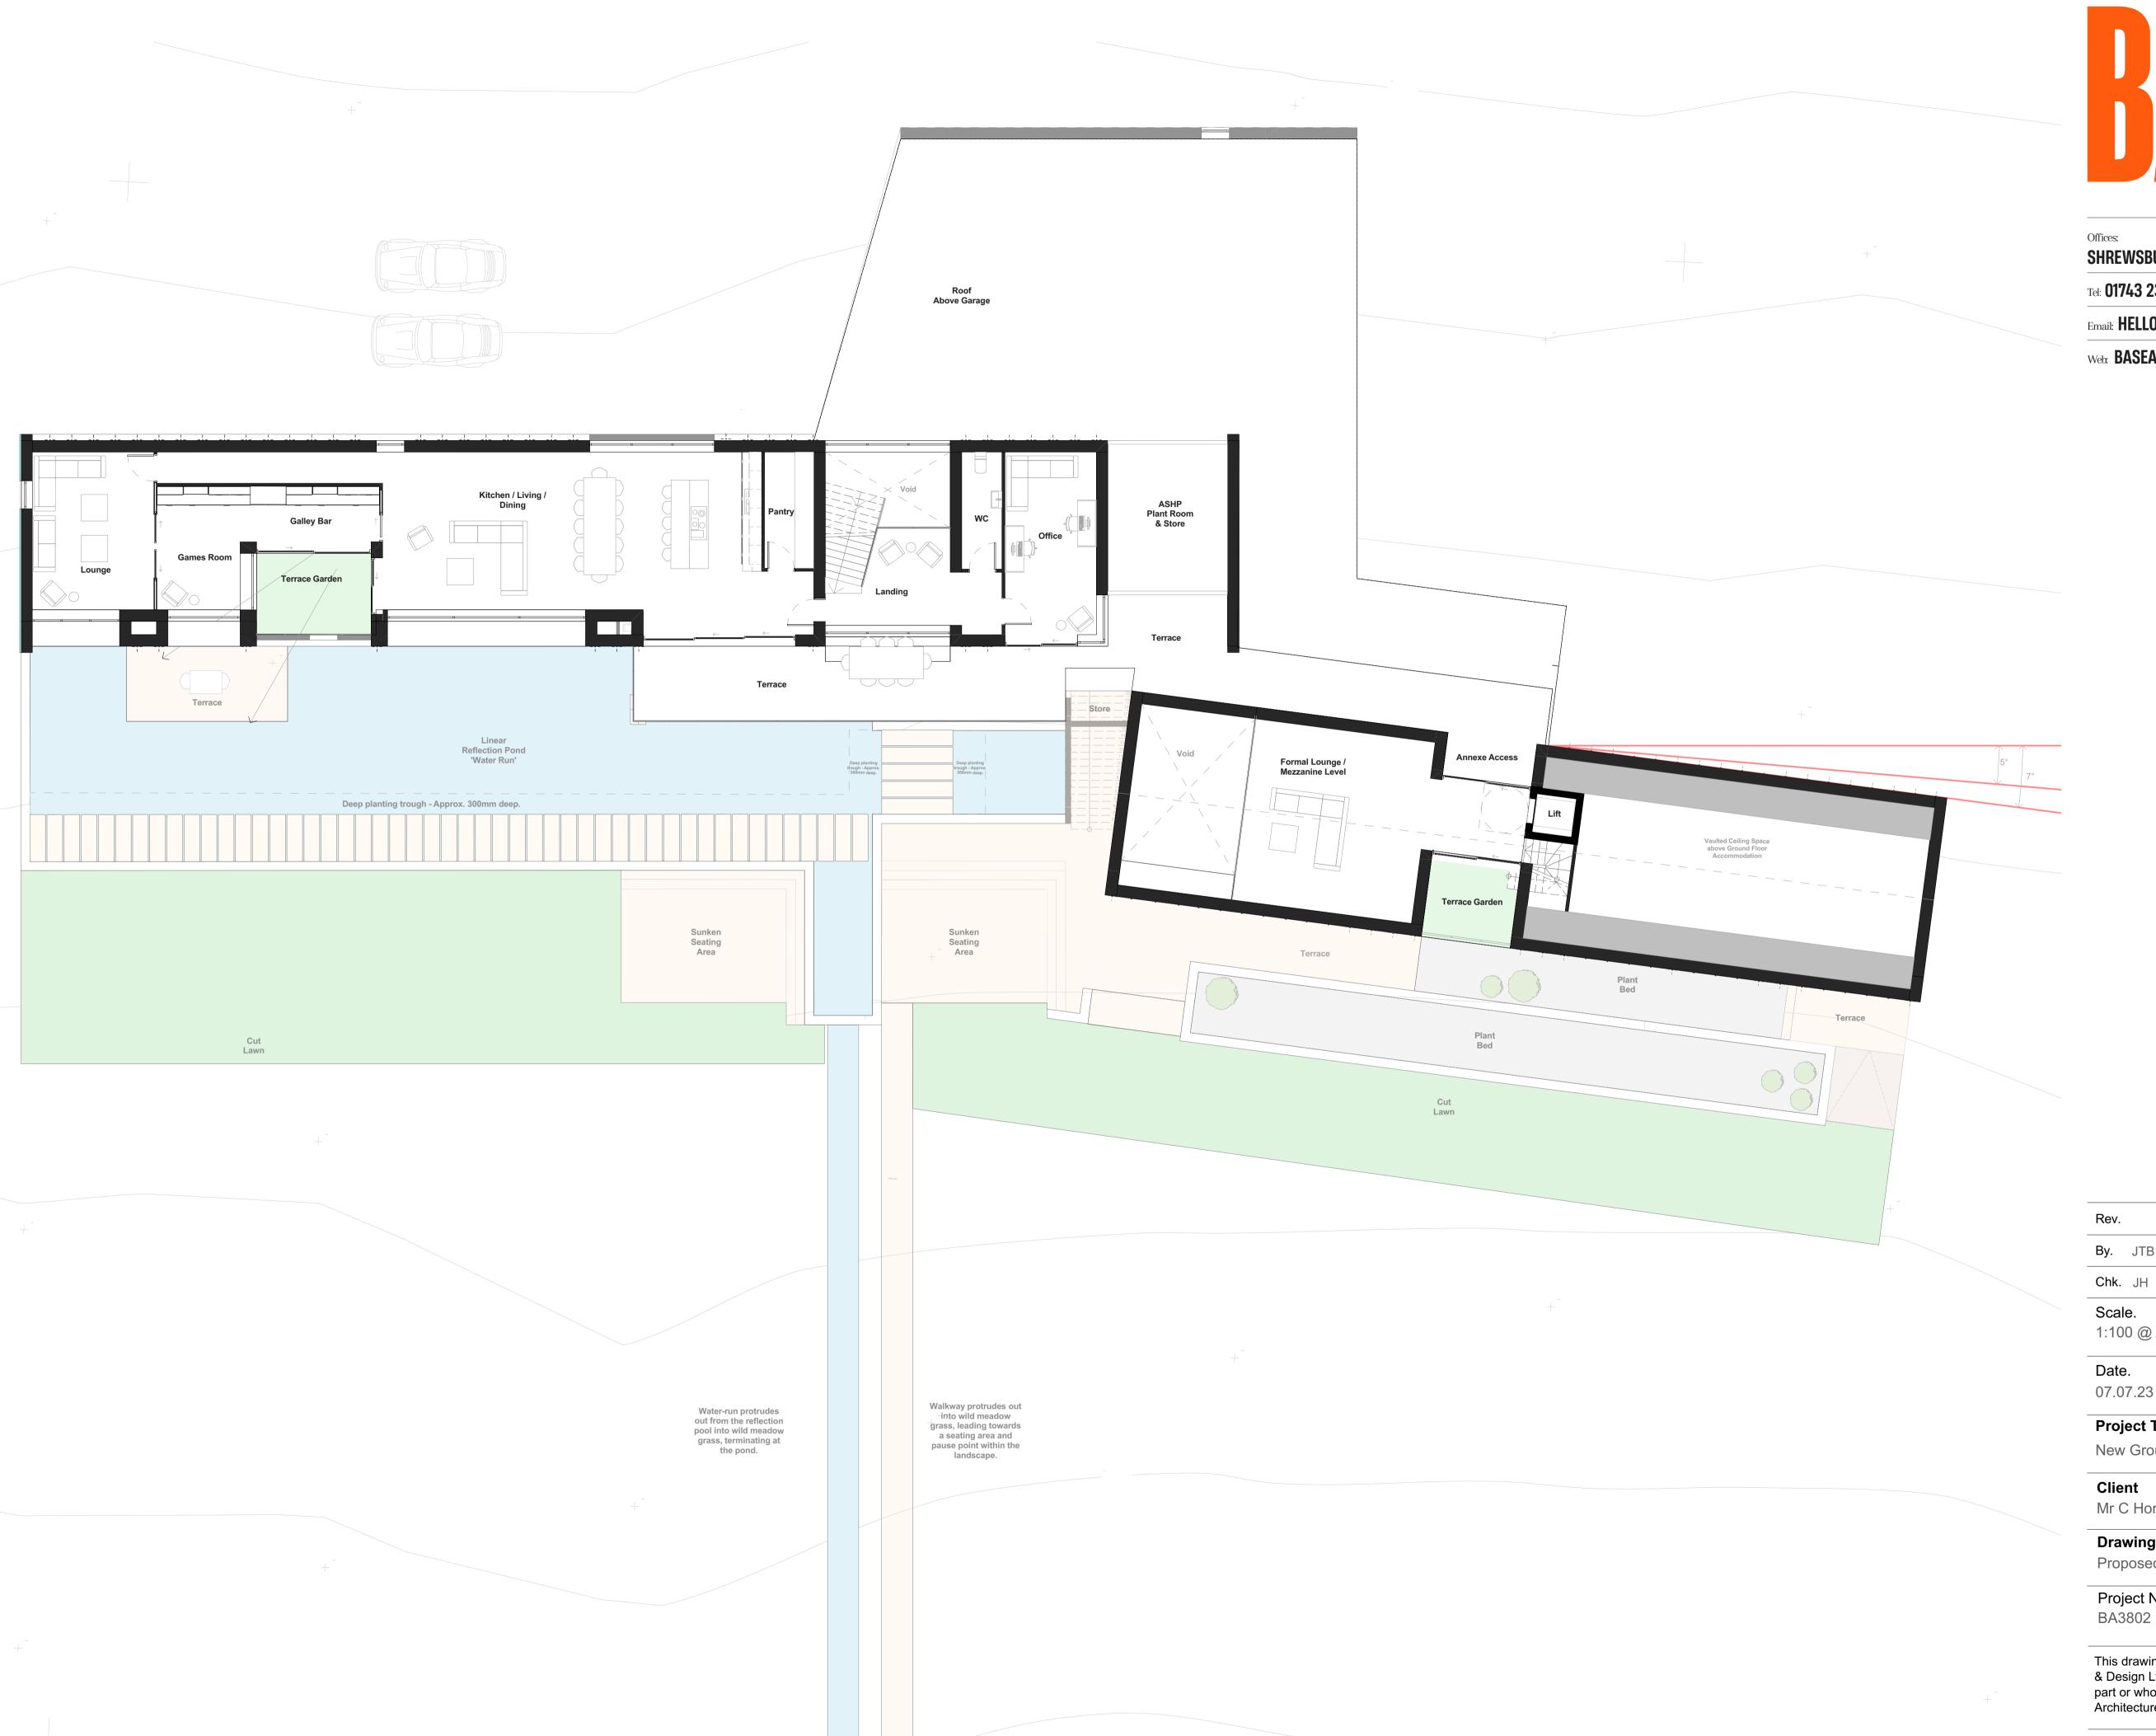

0 1 2 3 4 5 6 7 8 9 10

SHREWSBURY, CONWY, CHESTER

Tel: **01743 236 400 |** Tel: **01244 569 008** 

Email: HELLO@BASEARCHITECTURE.CO.UK

Web: BASEARCHITECTURE.CO.UK

| Rev. |     | Revision Description.              |
|------|-----|------------------------------------|
| Ву.  | JTB | Issued to Design Midlands 12.06.24 |
| Chk. | JH  |                                    |

| Scale.<br>1:100 @ A1 | Drawn by.<br>JB |
|----------------------|-----------------|
| Date.                | Chk.            |
| 07.07.23             | BE              |

Project Title

New Ground

Client

Mr C Horton

**Drawing Title** Proposed First Floor Plan

| T P T T T T T T T T T T T T T T T T T T |             |
|-----------------------------------------|-------------|
| Project No.                             | Drawing No. |
| BA3802                                  | PL-102      |

This drawing is the property of base Architecture & Design Ltd. It shall not be copied or scanned, in part or whole, without prior consent of base Architecture and Design. Do not scale this drawing.

RIBA 🗯