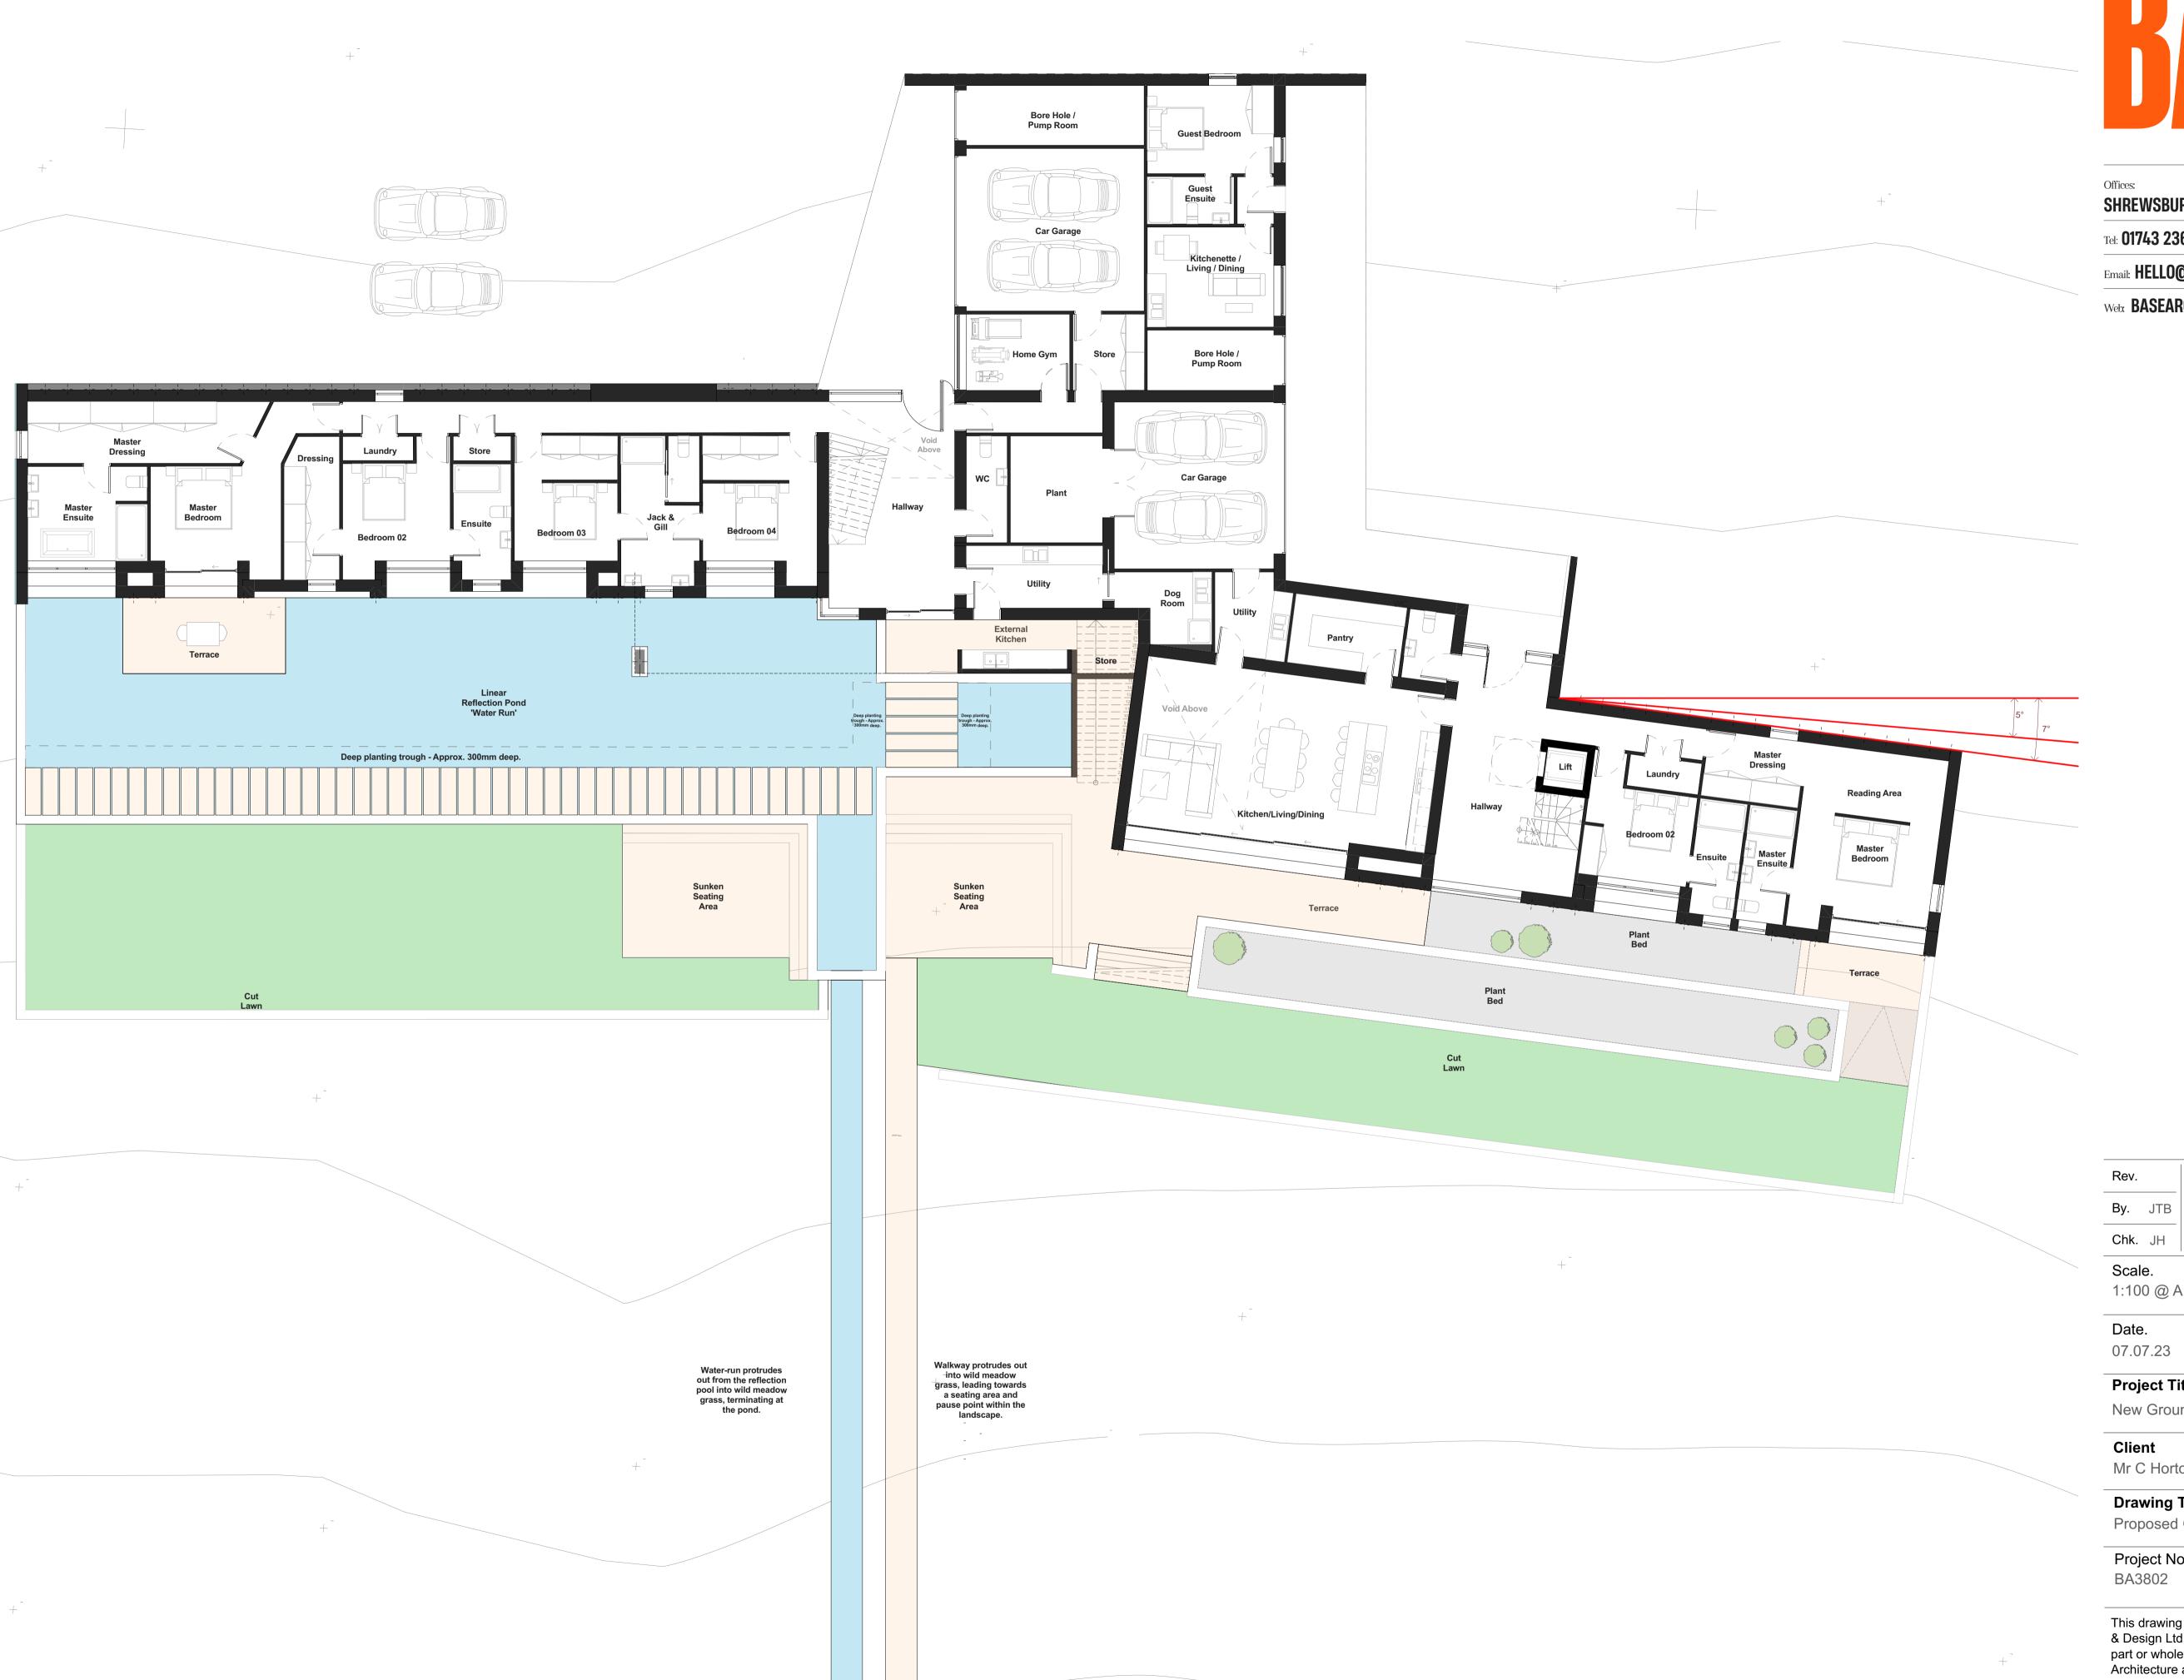

0 1 2 3 4 5 6 7 8 9 10

SHREWSBURY, CONWY, CHESTER

Tel:  $01743\ 236\ 400\ |$  Tel:  $01244\ 569\ 008$ 

Email: HELLO@BASEARCHITECTURE.CO.UK

Web: BASEARCHITECTURE.CO.UK

| Rev. |     | Revision Description.              |
|------|-----|------------------------------------|
| Ву.  | JTB | Issued to Design Midlands 12.06.24 |
| Chk  | IH  |                                    |

| Scale.<br>1:100 @ A1 | Drawn by.<br>JB |
|----------------------|-----------------|
| Date.                | Chk.            |
| 07.07.23             | BE              |

**Project Title** 

New Ground

Client

Mr C Horton

**Drawing Title** Proposed Ground Floor Plan

| Project No. | Drawing No. |
|-------------|-------------|
| BA3802      | PL-101      |

This drawing is the property of base Architecture & Design Ltd. It shall not be copied or scanned, in part or whole, without prior consent of base Architecture and Design. Do not scale this drawing.

Rev.